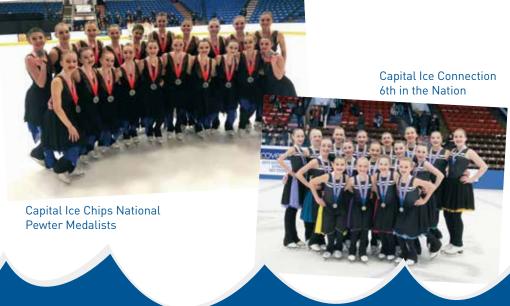

Capital Ice Synchro has a rich history of national-level teams. The Capital Ice Chips have competed at the US Synchronized Skating Championships for the past nine years; and the Capital Ice Connection have competed at the Championships the past three years. All this is possible with generous donations and support of our corporate sponsors.