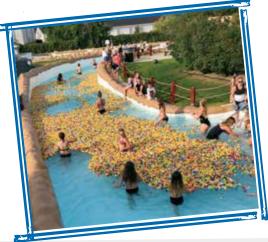

## WHY ARE WE HOLDING A DUCK RACE?

The Duck Race is Capital Ice Synchro's annual fundraising event held at Raging Rivers Waterpark in Mandan, ND! The monies raised help cover costs for costumes, competition fees and travel expenses. For the 2019-2020 season, the teams travel includes competitions in, but not limited to, Ann Arbor, MI, and Wichita, KS. If the teams qualify for the U.S. Synchronized Skating Championships, they will be traveling to Providence, RI.