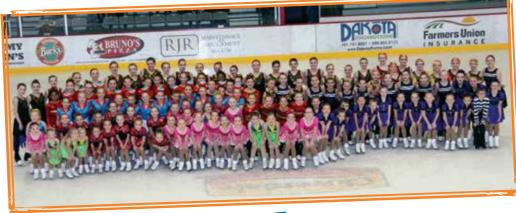

#### Who is Capital Ice Synchro?

Formed in 2003, Capital Ice Synchro is Bismarck Figure Skating Club's synchronized skating program. "Synchro" skating is a team sport in which 8-20 skaters perform a program together. It uses the same judging system as singles, pairs, and dance and is characterized by teamwork, speed, intricate formations and challenging step sequences.

Capital Ice Synchro has a rich history of national-level teams. The Capital Ice Chips have competed at the US Synchronized Skating Championships for the past nine years; and the Capital Ice Connection have competed at the Championships the past three years. All this is possible with generous donations and support of our corporate sponsors.