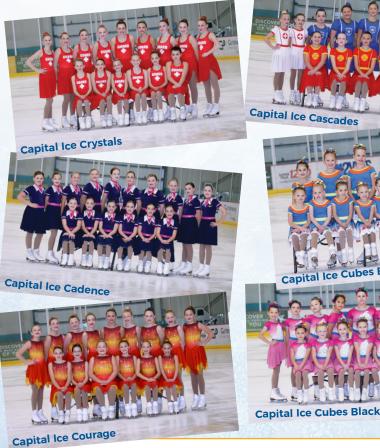

#### Who is Capital Ice Synchro?

Formed in 2003, Capital Ice Synchro is Bismarck Figure Skating Club's synchronized skating program. "Synchro" skating is a team sport in which 8-20 skaters perform a program together. It uses the same judging system as singles, pairs, and dance, and is characterized by teamwork, speed, intricate formations and challenging step sequences.

Capital Ice Synchro has a rich history of national-level teams. The Capital Ice Chips have competed at the U.S. Synchronized Skating Championships for the past 11 years; and the Capital Ice Connection have competed at the Championships four times. This is all possible with the generous donations and support from our corporate sponsors.