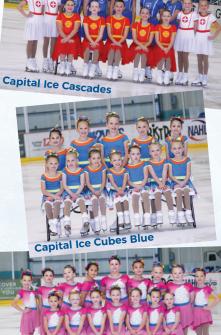

#### Who is Capital Ice Synchro?

Formed in 2003, Capital Ice Synchro is Bismarck Figure Skating Club's synchronized skating program. "Synchro" skating is a team sport in which 8-20 skaters perform a program together. It uses the same judging system as singles, pairs, and dance, and is characterized by teamwork, speed, intricate formations and challenging step sequences.

Capital Ice Synchro has a rich history of national-level teams. The Capital Ice Chips have competed at the U.S. Synchronized Skating Championships for the past 11 years; and the Capital Ice Connection have competed at the Championships four times. This is all possible with the generous donations and support from our corporate sponsors.