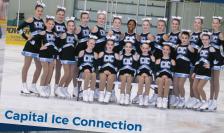

Capital Ice Synchro has a rich history of national-level teams. The Capital Ice Chips have competed at the U.S. Synchronized Skating Championships for the past 11 years; and the Capital Ice Connection have competed at the Championships four times. This is all possible with the generous donations and support from our corporate sponsors.