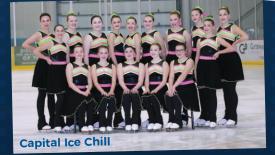

Capital Ice Synchro has a rich history of national-level teams. The Capital Ice Chips have competed at the U.S. Synchronized Skating Championships for the past 11 years; and the Capital Ice Connection have competed at the Championships four times. This is all possible with the generous donations and support from our corporate sponsors.