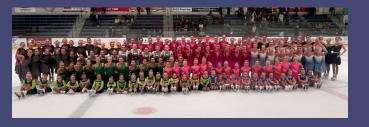

### **ABOUT CAPITAL ICE SYNCHRO**

Capital Ice Synchro is the premiere synchronized skating program in North Dakota. Formed in 2003, our nonprofit organization provides opportunities for skaters from age 4 to 18 to participate in the world's fastest growing figure skating discipline. Our club has over 140 skaters competing on nine teams with a season running September through March.

### WHO AM I **SPONSORING?**

These 140+ dedicated skaters are grateful for each and every sponsor.