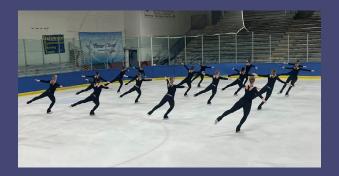

### **ABOUT CAPITAL ICE SYNCHRO**

Capital Ice Synchro is the premiere synchronized skating program in North Dakota. Formed in 2003, our nonprofit organization provides opportunities for skaters from age 4 to 18 to participate in the world's fastest growing figure skating discipline. Our club has over 140 skaters competing on nine teams with a season running September through March.

### WHO AM I **SPONSORING?**

These 140+ dedicated skaters are grateful for each and every sponsor.